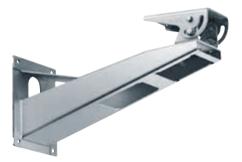

## DESCRIPTION

Heavy duty bracket with joint, made of AISI 316L thick gauge stainless steel. The rotation of the joint along the vertical and horizontal axes allows a wide range of positions. It is particularly suitable for stainless steel weather-proof housings. Can be combined with NXCOL and NXCW pole and corner mount adapters.

## MECHANICAL

Bracket for NTC, NXM36, NXM, NTM, NXW, NTW Bracket for MVX, MVXT, MVXHD Suitable for: NXCOL, NXCW Made of AISI 316L electropolished stainless steel Load rating: 45kg (99lb) Dimensions: 371x186mm (14.6x7.3in) Unit weight: 2.5kg (5.5lb)