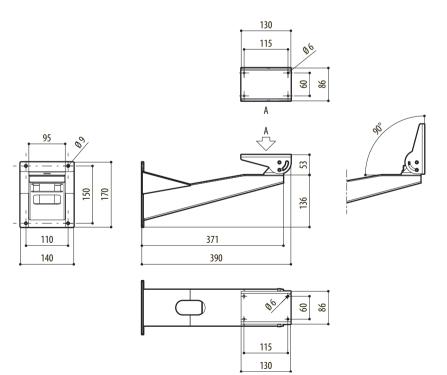

## **TECHNICAL DRAWINGS**

The indicated measurements are expressed in millimetres.

NXWBS1

## MECHANICAL

Bracket for NTC, NXM36, NXM, NTM, NXW, NTW Bracket for MVX, MVXT, MVXHD Suitable for: NXCOL, NXCW Made of AISI 316L electropolished stainless steel Load rating: 45kg (99lb) Dimensions: 371x186mm (14.6x7.3in) Unit weight: 2.5kg (5.5lb)