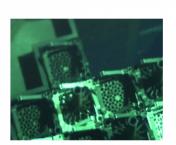

# THERMAL REMOVAL

WATER THERMAL REMOVAL

The Thermal Removal software is primarily used to facilitate reading of fuel assembly numbers during core mapping. The natural creation of thermals in the water can be disturbing when numbers or assembly details shall be seen, the SW reduces this negative effect on the visibility.

#### THERMAL REMOVAL IMAGES

*We reserve the right to alter specifications without prior notice* 

Main office | Phone: +46 176 20 55 00 Email: main@ahlbergcameras.com US office | Phone: +1 910-399-4240 Email: us@ahlbergcameras.com Service office | Phone: +46 176 20 55 00 Email: rd@ahlbergcameras.com