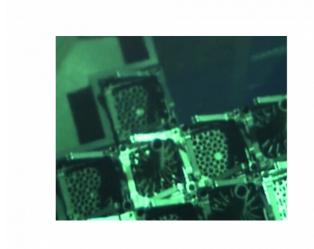

# THERMAL REMOVAL

WATER THERMAL REMOVAL

The Thermal Removal software is primarily used to facilitate reading of fuel assembly numbers during core mapping. The natural creation of thermals in the water can be disturbing when numbers or assembly details shall be seen, the SW reduces this negative effect on the visibility.

#### THERMAL REMOVAL IMAGES

*We reserve the right to alter specifications without prior notice* 

Main office | Phone: +46 176 20 55 00 Email: main@ahlbergcameras.com US office | Phone: +1 910-399-4240 Email: us@ahlbergcameras.com Service office | Phone: +46 176 20 55 00 Email: rd@ahlbergcameras.com