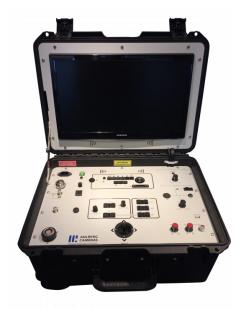

### PORTABLE INSPECTION STATION FOR N35HR

PIS35 is a portable camera control unit for the Ahlberg N35HR high radiation tolerant monochrome tube camera. Fitted in a case, it hosts the same features as the rack-mounted CCU35.

#### **BENEFITS**

- Flexible control unit with built-in control panel and monitor
- The case is equipped with wheels and an adjustible handle

## **PIS35 IMAGES**

We reserve the right to alter specifications without prior notice

US office | Phone: +1 910-399-4240 Email: us@ahlbergcameras.com Service office | Phone: +46 176 20 55 00 Email: rd@ahlbergcameras.com