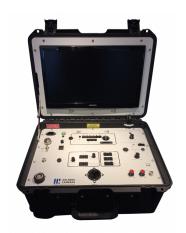

### PORTABLE INSPECTION STATION FOR N35HR

PIS35 is a portable camera control unit for the Ahlberg N35HR high radiation tolerant monochrome tube camera. Fitted in a case, it hosts the same features as the rack-mounted CCU35.

#### **BENEFITS**

- Flexible control unit with built-in control panel and monitor
- The case is equipped with wheels and an adjustible handle

## **PIS35 IMAGES**

We reserve the right to alter specifications without prior notice

US office | Phone: +1 910-399-4240 Email: us@ahlbergcameras.com Service office | Phone: +46 176 20 55 00 Email: rd@ahlbergcameras.com