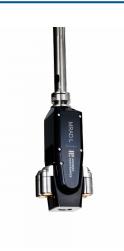

#### MANIPULATOR CRANE CAMERA SYSTEM

The Manipulator Crane Camera System is an important tool for increasing fuel handling safety in a PWR. The system follows the movements of the manipulator crane during fuel handling. The system gives an immediate verification of the manipulator crane gripper operations and positioning.

#### **SPECIFICATIONS**

- Follows the movements of the manipulator crane during fuel handling
- Gives an immediate verification of the manipulator crane gripper operations and positions

### BENEFITS

- Important tool for increasing fuel handling safety
- Reducing fuel handling time consumption
- Immediate verification of fuel handling operations
- High quality color images for Digital Video recording
- Cost-effective solution