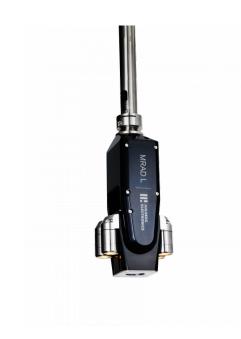

#### MANIPULATOR CRANE CAMERA SYSTEM

The Manipulator Crane Camera System is an important tool for increasing fuel handling safety in a PWR. The system follows the movements of the manipulator crane during fuel handling. The system gives an immediate verification of the manipulator crane gripper operations and positioning.

#### **SPECIFICATIONS**

- Follows the movements of the manipulator crane during fuel handling
- Gives an immediate verification of the manipulator crane gripper operations and positions

### BENEFITS

- Important tool for increasing fuel handling safety
- Reducing fuel handling time consumption
- Immediate verification of fuel handling operations
- High quality color images for Digital Video recording
- Cost-effective solution