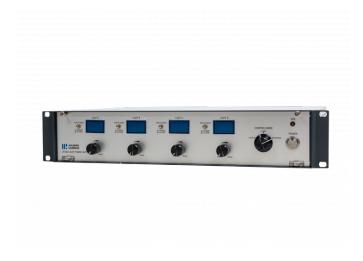

# **L404** POWER UNIT FOR AHL-LIGHT 10 AND 1

The L404 is a light power and control unit for the LED lights Ahl-Light 1 and Ahl--Light 10. The unit supports up to four lights, each of the lights can be powered and dimmed individually.

#### BENEFITS

- Up to four lights can be powered and dimmed individually.
- Supports light with different cable lengths.
- Can be controlled at the front panel or by a remote control (option).
- Is protected from short-circuit, overload and overheating.