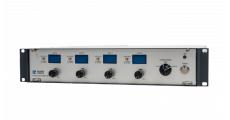

# **L404** POWER UNIT FOR AHL-LIGHT 10 AND 1

The L404 is a light power and control unit for the LED lights Ahl-Light 1 and Ahl--Light 10. The unit supports up to four lights, each of the lights can be powered and dimmed individually.

#### BENEFITS

- Up to four lights can be powered and dimmed individually.
- Supports light with different cable lengths.
- Can be controlled at the front panel or by a remote control (option).
- Is protected from short-circuit, overload and overheating.