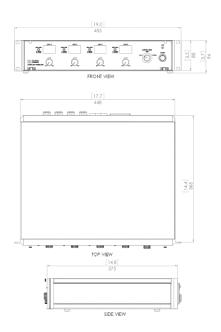

# SPECIFICATIONS

| Dimensions<br>(HxWxD) | 88 x 483 x 375 mm (3,5"x19,0"x14,8") |
|-----------------------|--------------------------------------|
| Weight                | 7,4 kg (16,3 lbs)                    |
| Housing material      | Powder coated aluminum               |
| Power supply          | 100-240 VAC / 50-60 Hz / 600 W       |