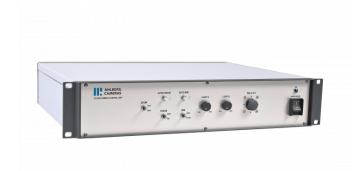

#### CAMERA CONTROL UNIT FOR CAMERA PTZ100

The CCU100 is a camera control unit made for the PTZ100 camera. On the front panel of the CCU100, all the PTZ100 functions are controlled, such as: power, panand-tilt, zoom, light, focus and iris.

### **BENEFITS**

- Easy-to-use CCU specially made for the PTZ100 camera
- Mountable on a 19" rack with 2 height units

#### **SPECIFICATIONS**

| Dimensions<br>(HxWxD) | 88 x 483 x 435 mm (3,5"x19,0"x17,1") |
|-----------------------|--------------------------------------|
| Weight                | 6 kg (13 lbs)                        |
| Housing material      | Aluminum                             |
| Operating temperature | 0°C to 45°C (32°F to 113°F)          |
| Protection class      | IP30                                 |
| Power supply          | 100 - 240VAC / 50-60 Hz / 200W       |