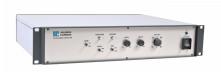

#### CAMERA CONTROL UNIT FOR CAMERA PTZ100

The CCU100 is a camera control unit made for the PTZ100 camera. On the front panel of the CCU100, all the PTZ100 functions are controlled, such as: power, panand-tilt, zoom, light, focus and iris.

### **BENEFITS**

- Easy-to-use CCU specially made for the PTZ100 camera
- Mountable on a 19" rack with 2 height units

#### **SPECIFICATIONS**

| Dimensions<br>(HxWxD) | 88 x 483 x 435 mm (3,5"x19,0"x17,1") |
|-----------------------|--------------------------------------|
| Weight                | 6 kg (13 lbs)                        |
| Housing material      | Aluminum                             |
| Operating temperature | 0°C to 45°C (32°F to 113°F)          |
| Protection class      | IP30                                 |
| Power supply          | 100 - 240VAC / 50-60 Hz / 200W       |