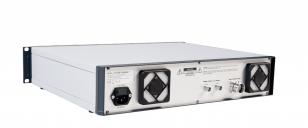

#### CAMERA CONTROL UNIT FOR CAMERA PTZ100

The CCU100 is a camera control unit made for the PTZ100 camera. On the front panel of the CCU100, all the PTZ100 functions are controlled, such as: power, panand-tilt, zoom, light, focus and iris.

#### **SPECIFICATIONS**

| Dimensions<br>(HxWxD) | 88 x 483 x 435 mm (3,5"x19,0"x17,1") |
|-----------------------|--------------------------------------|
| Weight                | 6 kg (13 lbs)                        |
| Housing material      | Aluminum                             |
| Operating temperature | 0°C to 45°C (32°F to 113°F)          |
| Protection class      | IP30                                 |
| Power supply          | 100 - 240VAC / 50-60 Hz / 200W       |