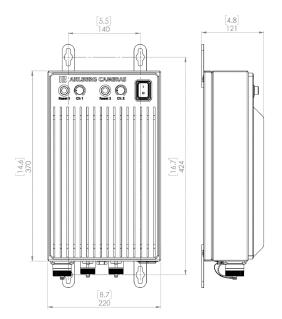

### **SPECIFICATIONS**

| Dimensions<br>(HxWxD)               | 370x220x121 mm (14,6x8,7x4,8")                  |
|-------------------------------------|-------------------------------------------------|
| Weight                              | 9,7 kg (21,3 lbs)                               |
| Housing material                    | Stainless steel EN 1.4301 and anodized aluminum |
| IP classification, air applications | IP54                                            |
| Input voltage                       | 100-240 VAC, 50-60 Hz                           |
| Power consumption                   | 600 W max                                       |