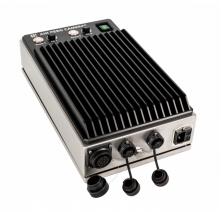

# **AHL-PS, AIR VERSION**

POWER SUPPLY FOR AHL-LIGHT 70, 35 AND 15

The AHL-PS is the power supply for the Ahl-Light 70, Ahl-Light 35 and Ahl-Light 15. The power supply is connected to the power network on site and powers the Ahl-Light via a camera cable.

## **BENEFITS**

- Equipped with dimmers
- Equipped with overheating protection
- FME approved design no loose parts can enter the pool water

### **SPECIFICATIONS**

| Dimensions<br>(HxWxD)               | 370x220x121 mm (14,6x8,7x4,8")                  |
|-------------------------------------|-------------------------------------------------|
| Weight                              | 9,7 kg (21,3 lbs)                               |
| Housing material                    | Stainless steel EN 1.4301 and anodized aluminum |
| IP classification, air applications | IP54                                            |
| Input voltage                       | 100-240 VAC, 50-60 Hz                           |
| Power consumption                   | 600 W max                                       |