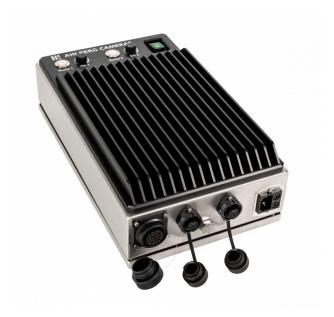

# **AHL-PS, AIR VERSION**

POWER SUPPLY FOR AHL-LIGHT 70, 35 AND 15

The AHL-PS is the power supply for the Ahl-Light 70, Ahl-Light 35 and Ahl-Light 15. The power supply is connected to the power network on site and powers the Ahl-Light via a camera cable.

## **BENEFITS**

- Equipped with dimmers
- Equipped with overheating protection
- FME approved design no loose parts can enter the pool water

### **SPECIFICATIONS**

| Dimensions<br>(HxWxD)               | 370x220x121 mm (14,6x8,7x4,8")                  |
|-------------------------------------|-------------------------------------------------|
| Weight                              | 9,7 kg (21,3 lbs)                               |
| Housing material                    | Stainless steel EN 1.4301 and anodized aluminum |
| IP classification, air applications | IP54                                            |
| Input voltage                       | 100-240 VAC, 50-60 Hz                           |
| Power consumption                   | 600 W max                                       |