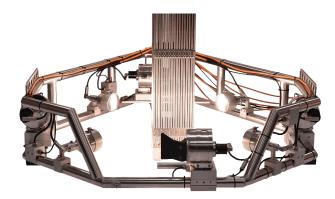

# **4-FACE FUEL INSPECTION**

FOUR SIDED FUEL INSPECTION

The 4-Face Fuel Inspection is performed during regular offload in a PWR to find failed fuel. A system of four HD cameras mounted on a frame is placed above the upender to record a video of all four sides and the bottom nozzle of each fuel assembly passing by. This gives an immediate verification of fuel assembly integrity, without affecting the critical path.

## APPLICATIONS

- Quad-side fuel inspection during regular offload, without affecting the critical path
- 5th camera or tilt function for bottom nozzle inspection
- Customer adapted turnkey system with HW, SW, installation and commissioning, ready for use
- Custom built 4-face fuel inspection software included featuring video recording, playback of recorded files, slow motion in playback mode, text and audio input in recorded files and image measuring

#### BENEFITS

- Inspection of all four sides and bottom nozzle of fuel assemblies simultaneously
- Extensive zoom capabilities, x10 optical x10 digital, facilitate to find fuel failures
- Monitor can shift between one-side or quad-side mode, showing either one side of the fuel or all four sides at the same time
- Additional software available, e.g. bow measurement software for instant calculation of bending of fuel assemblies
- Possibility to stream video over the NPPs computer network
- Proven functionality; more than 25 4-face systems installed world-wide

### SPECIFICATIONS

| Material of<br>components | Stainless steel, anodized aluminum |
|---------------------------|------------------------------------|
| Weight of<br>components   | ca 400 kg (ca 880 lbs)             |
| Maximum<br>temperature    | 70°C (158°F)                       |
| Water tightness           | min 3,5 bar (min 50 psi)           |
| Cameras                   | Z160                               |
| Lights                    | Ahl-Light 10                       |