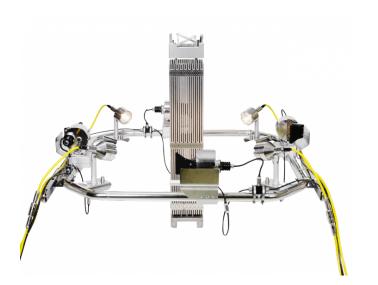

# **4-FACE FUEL INSPECTION**

FOUR SIDED FUEL INSPECTION

The 4-Face Fuel Inspection is performed during regular offload in a PWR to find failed fuel. A system of four HD cameras mounted on a frame is placed above the upender to record a video of all four sides and the bottom nozzle of each fuel assembly passing by. This gives an immediate verification of fuel assembly integrity, without affecting the critical path.

## APPLICATIONS

- Quad-side fuel inspection during regular offload, without affecting the critical path
- 5th camera or tilt function for bottom nozzle inspection
- Customer adapted turnkey system with HW, SW, installation and commissioning, ready for use
- Custom built 4-face fuel inspection software included featuring video recording, playback of recorded files, slow motion in playback mode, text and audio input in recorded files and image measuring

#### BENEFITS

- Inspection of all four sides and bottom nozzle of fuel assemblies simultaneously
- Extensive zoom capabilities, x10 optical x10 digital, facilitate to find fuel failures
- Monitor can shift between one-side or quad-side mode, showing either one side of the fuel or all four sides at the same time
- Additional software available, e.g. bow measurement software for instant calculation of bending of fuel assemblies
- Possibility to stream video over the NPPs computer network
- Proven functionality; more than 25 4-face systems installed world-wide

### SPECIFICATIONS

| Material of<br>components | Stainless steel, anodized aluminum |
|---------------------------|------------------------------------|
| Weight of<br>components   | ca 400 kg (ca 880 lbs)             |
| Maximum<br>temperature    | 70°C (158°F)                       |
| Water tightness           | min 3,5 bar (min 50 psi)           |
| Cameras                   | Z160                               |
| Lights                    | Ahl-Light 10                       |