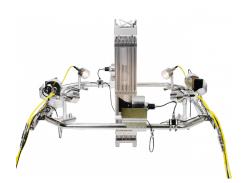

# **4-FACE FUEL INSPECTION**

FOUR SIDED FUEL INSPECTION

The 4-Face Fuel Inspection is performed during regular offload in a PWR to find failed fuel. A system of four HD cameras mounted on a frame is placed above the upender to record a video of all four sides and the bottom nozzle of each fuel assembly passing by. This gives an immediate verification of fuel assembly integrity, without affecting the critical path.

## APPLICATIONS

- Quad-side fuel inspection during regular offload, without affecting the critical path
- 5th camera or tilt function for bottom nozzle inspection
- Customer adapted turnkey system with HW, SW, installation and commissioning, ready for use
- Custom built 4-face fuel inspection software included featuring video recording, playback of recorded files, slow motion in playback mode, text and audio input in recorded files and image measuring

#### BENEFITS

- Inspection of all four sides and bottom nozzle of fuel assemblies simultaneously
- Extensive zoom capabilities, x10 optical x10 digital, facilitate to find fuel failures
- Monitor can shift between one-side or quad-side mode, showing either one side of the fuel or all four sides at the same time
- Additional software available, e.g. bow measurement software for instant calculation of bending of fuel assemblies
- Possibility to stream video over the NPPs computer network
- Proven functionality; more than 25 4-face systems installed world-wide

### SPECIFICATIONS

| Material of<br>components | Stainless steel, anodized aluminum |
|---------------------------|------------------------------------|
| Weight of<br>components   | ca 400 kg (ca 880 lbs)             |
| Maximum<br>temperature    | 70°C (158°F)                       |
| Water tightness           | min 3,5 bar (min 50 psi)           |
| Cameras                   | Z160                               |
| Lights                    | Ahl-Light 10                       |